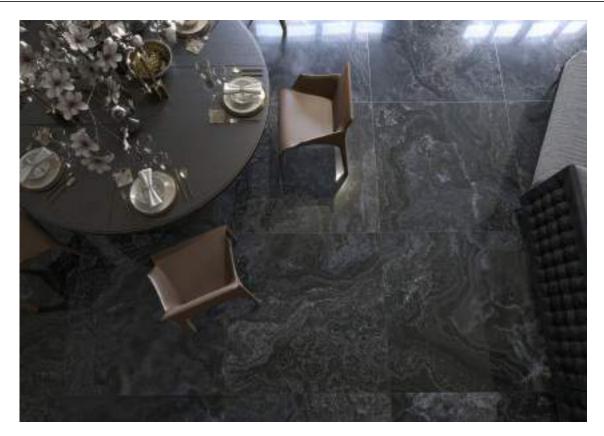

## 120x120 Rc / 48"x48"

JEWEL BLACK PULIDO GRANILLA 120X120 RC | | Premium polished | Neutral Body Rectified.

JEWEL BLUE PULIDO GRANILLA 120X120 RC | | Premium polished | Neutral Body Rectified.

JEWEL GREY PULIDO GRANILLA 120X120 RC | | Premium polished | Neutral Body Rectified.

#### 60x120 Rc / 24"x48"

JEWEL BLACK PULIDO GRANILLA 60X120 RC | | Premium polished | Neutral Body Rectified.

JEWEL BLUE PULIDO GRANILLA 60X120 RC | | Premium polished | Neutral Body Rectified.

JEWEL GREY PULIDO GRANILLA 60X120 RC | | Premium polished | Neutral Body Rectified.

# Gallery

The results shown represent an indicative approximation. This document does not constitute a contractual relationship. To place orders or check product availability, please contact the company.

JEWEL