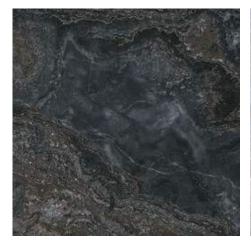

## 120x120 Rc / 48"x48"

JEWEL BLACK PULIDO GRANILLA 120X120 RC | | Premium polished | Neutral Body Rectified.

JEWEL BLUE PULIDO GRANILLA 120X120 RC | | Premium polished | Neutral Body Rectified.

JEWEL GREY PULIDO GRANILLA 120X120 RC | | Premium polished | Neutral Body Rectified.

#### 60x120 Rc / 24"x48"

JEWEL BLACK PULIDO GRANILLA 60X120 RC | | Premium polished | Neutral Body Rectified.

JEWEL BLUE PULIDO GRANILLA 60X120 RC | | Premium polished | Neutral Body Rectified.

JEWEL GREY PULIDO GRANILLA 60X120 RC | | Premium polished | Neutral Body Rectified.

JEWEL MOSAICO BLACK PULIDO GRANILLA 30X30 | | Premium polished |