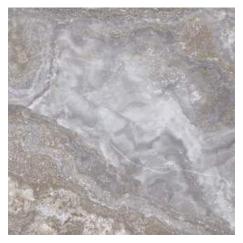

## 120x120 Rc / 48"x48"

JEWEL BLACK PULIDO GRANILLA 120X120 RC | | Premium polished | Neutral Body Rectified.

JEWEL BLUE PULIDO GRANILLA 120X120 RC | | Premium polished | Neutral Body Rectified.

JEWEL GREY PULIDO GRANILLA 120X120 RC | | Premium polished | Neutral Body Rectified.

#### 60x120 Rc / 24"x48"

JEWEL BLACK PULIDO GRANILLA 60X120 RC | | Premium polished | Neutral Body Rectified.

JEWEL BLUE PULIDO GRANILLA 60X120 RC | | Premium polished | Neutral Body Rectified.

JEWEL GREY PULIDO GRANILLA 60X120 RC | | Premium polished | Neutral Body Rectified.