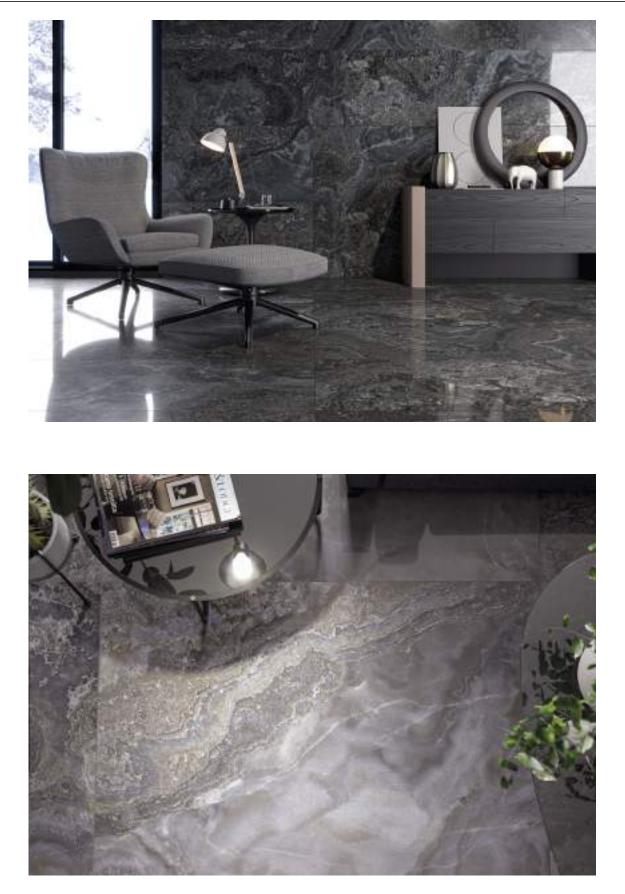

## 120x120 Rc / 48"x48"

JEWEL BLACK PULIDO GRANILLA 120X120 RC | | Premium polished | Neutral Body Rectified.

JEWEL BLUE PULIDO GRANILLA 120X120 RC | | Premium polished | Neutral Body Rectified.

JEWEL GREY PULIDO GRANILLA 120X120 RC | | Premium polished | Neutral Body Rectified.

#### 60x120 Rc / 24"x48"

JEWEL BLACK PULIDO GRANILLA 60X120 RC | | Premium polished | Neutral Body Rectified.

JEWEL BLUE PULIDO GRANILLA 60X120 RC | | Premium polished | Neutral Body Rectified.

JEWEL GREY PULIDO GRANILLA 60X120 RC | | Premium polished | Neutral Body Rectified.

# Gallery

The results shown represent an indicative approximation. This document does not constitute a contractual relationship. To place orders or check product availability, please contact the company.

JEWEL