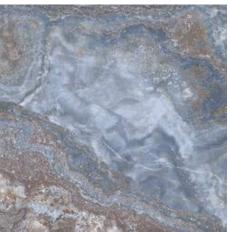

## 120x120 Rc / 48"x48"

JEWEL BLACK PULIDO GRANILLA 120X120 RC | | Premium polished | Neutral Body Rectified.

JEWEL BLUE PULIDO GRANILLA 120X120 RC | | Premium polished | Neutral Body Rectified.

JEWEL GREY PULIDO GRANILLA 120X120 RC | | Premium polished | Neutral Body Rectified.

#### 60x120 Rc / 24"x48"

JEWEL BLACK PULIDO GRANILLA 60X120 RC | | Premium polished | Neutral Body Rectified.

JEWEL BLUE PULIDO GRANILLA 60X120 RC | | Premium polished | Neutral Body Rectified.

JEWEL GREY PULIDO GRANILLA 60X120 RC | | Premium polished | Neutral Body Rectified.