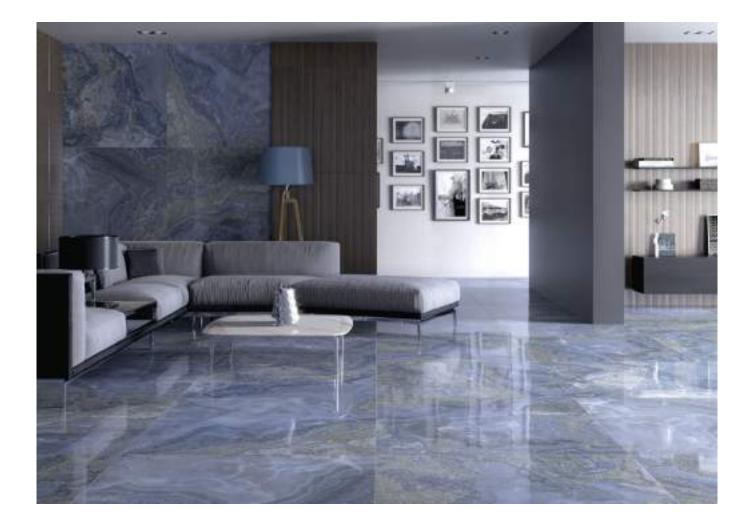

## 120x120 Rc / 48"x48"

JEWEL BLACK PULIDO GRANILLA 120X120 RC | | Premium polished | Neutral Body Rectified.

JEWEL BLUE PULIDO GRANILLA 120X120 RC | | Premium polished | Neutral Body Rectified.

JEWEL GREY PULIDO GRANILLA 120X120 RC | | Premium polished | Neutral Body Rectified.

# Gallery

The results shown represent an indicative approximation. This document does not constitute a contractual relationship. To place orders or check product availability, please contact the company.