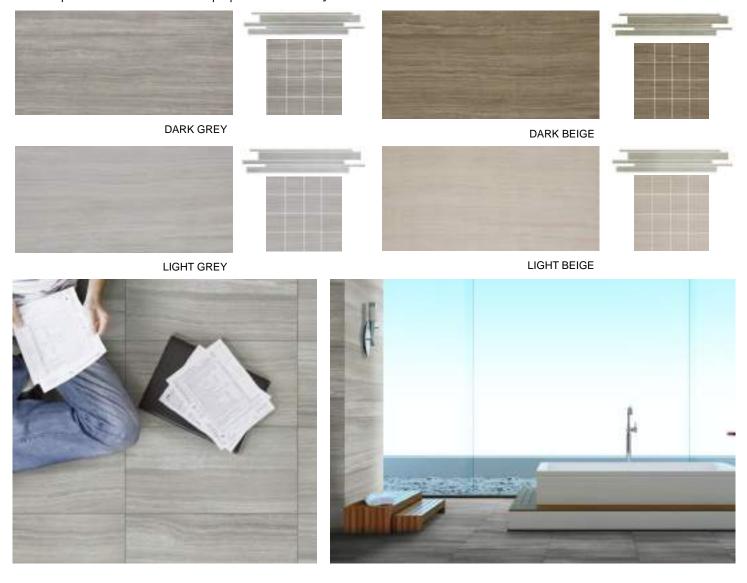

H-stone is a refreshing color body porcelain from Italy. The soft veins running through these tiles create an almost endless variety of subtle patterns that create beautiful visual interest in any space. The neutral color palate creates a clean, fresh atmosphere when paired with other neutral colors, or serve as resplendent accompaniment for vivacious pops of color in your decor.

## SIZE AVAILABILITY & PACKAGING INFORMATION

| 12x24: 1 BOX = 7 PCS = 14.20 SF = 57.40 LBS/BX; 40 BX/PL |  |
|----------------------------------------------------------|--|
| 9x24 MOSAIC (RANDOM)                                     |  |
| 3x3 MOSAIC                                               |  |
| 3x24 BULLNOSE                                            |  |