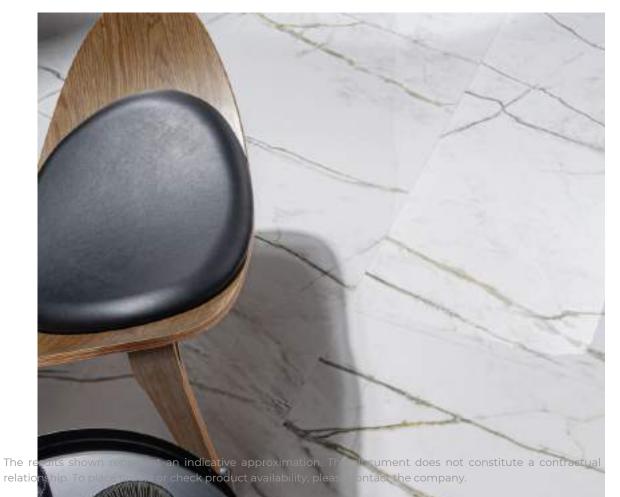

#### 120x280 Rc / 48"x110"

BALTIC GREEN PULIDO 120X280 RC | | Polished | Coloured body Rectified.

#### 120x120 Rc / 48"x48"

BALTIC GREEN PULIDO GRANILLA 120x120 RC | | Premium polished | Neutral Body Rectified.

#### 60x120 Rc / 24"x48"

BALTIC GREEN PULIDO GRANILLA 60x120 RC | | Premium polished | Neutral Body Rectified.