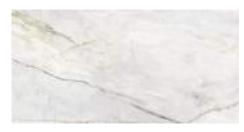

#### 120x280 Rc / 48"x110"

BALTIC GREEN PULIDO 120X280 RC | | Polished | Coloured body Rectified.

#### 120x120 Rc / 48"x48"

BALTIC GREEN PULIDO GRANILLA 120x120 RC | | Premium polished | Neutral Body Rectified.

#### 60x120 Rc / 24"x48"

BALTIC GREEN PULIDO GRANILLA 60x120 RC | | Premium polished | Neutral Body Rectified.