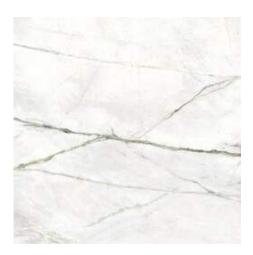

#### 120x120 Rc / 48"x48"

BALTIC GREEN PULIDO GRANILLA 120x120 RC | | Premium polished | Neutral Body Rectified.