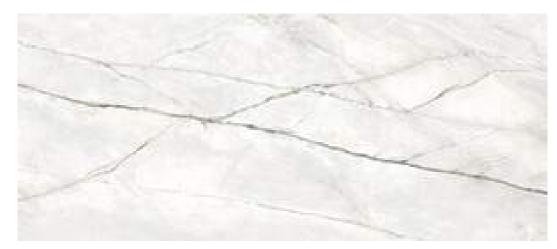

#### 120x280 Rc / 48"x110"

BALTIC GREEN PULIDO 120X280 RC | | Polished | Coloured body Rectified.